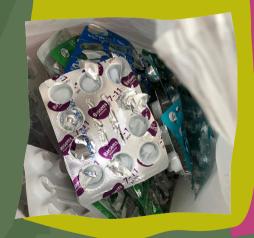

Plastic materials that we can recycle and you can deliver locally at 10 & 22 on the map

- Baby food pouches & packets
- Beauty products
- Biscuits & crackers packaging
- Blister packs for pills
- Bread bags
- Candles
- Chocolate & sweets wrappers
- Contact lenses
- Cork (natural)
- Crisp packets
- Dental products
- Deodorants (fully plastic)
- Ferrero Rocher
- Gloves (rubber)